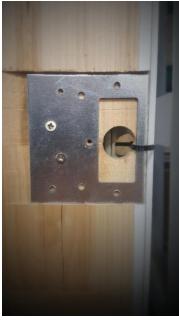

## Our Steel Guardian Guarantee

Every Dorplex door comes with an 8 gauge steel plate that reinforces the door's lock block. We have had many customers tell us that this plate has prevented break-ins. This plate was developed by Dorplex and is only available on Dorplex Doors.

## Does your customer know this?

We are so confident in our guardian plate that we will pay the damage deductible on your customer's insurance if their home is broken into through a Dorplex Door\*.

Make sure your customer understands why Dorplex means **Doors Built Right**.