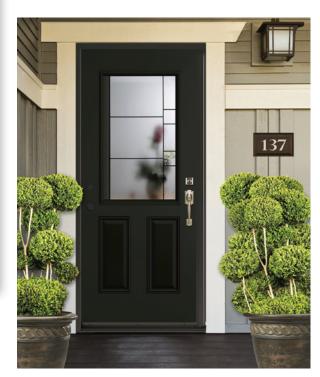

# NEW Custom Steel, and Fiberglass Entry Systems





# Create the Entryway of Your Dreams

### ALORA





#### ALORA GLASS DETAILS

| А | Clear         |  |
|---|---------------|--|
| В | Listral       |  |
| С | Pinhead       |  |
| D | Patina Caming |  |

Privacy Level

|   |   | <i>.</i> |   |   |   |   |   |   |    |
|---|---|----------|---|---|---|---|---|---|----|
| Ο | Ο | Ο        | Ο | Ο | Ο |   | Ο | Ο | Ο  |
| 1 | 2 | 3        | 4 | 5 | 6 | 7 | 8 | 9 | 10 |



#### ▼ ALORA STANDARD SIZES



▲ AVIVA STANDARD SIZES



### **AVIVA**



| AVIVA | GLASS DETAILS |  |
|-------|---------------|--|
| A     | Clear Bevel   |  |
| В     | Sparkolite    |  |
| С     | Oceana        |  |
| D     | Patina Caming |  |

Privacy Level





## Premium quality and performance you can count on!



### AMBER



| AMBER GLASS DETAILS |               |  |  |  |
|---------------------|---------------|--|--|--|
| A                   | Clear Bevel   |  |  |  |
| В                   | Listral       |  |  |  |
| С                   | Grey Water    |  |  |  |
| D                   | Patina Caming |  |  |  |

Privacy Level

| 0 | 0 | 0 | 0 | 0 | 0 |   | 0 | 0 | 0  |
|---|---|---|---|---|---|---|---|---|----|
| 1 | 2 | 3 | 4 | 5 | 6 | 7 | 8 | 9 | 10 |

### ARIA



| ARIA | GLASS DETAILS |  |
|------|---------------|--|
| A    | C