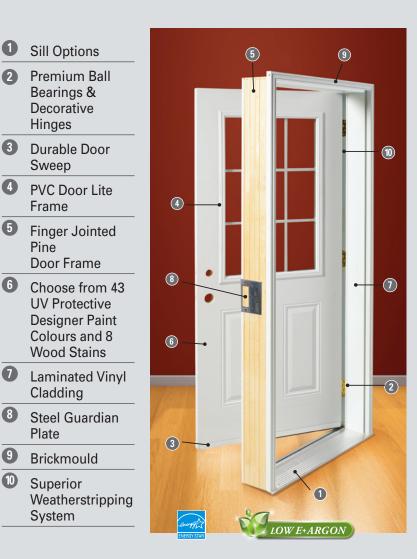

#### **PREMIUM COMPONENTS** – Performance You Can Count On

We're committed to building better doors that protect one of your greatest investments your home.

#### **DOOR FEATURES**

| 8 Gauge Lock Guardian Plate                                                      | <b>\</b>     |
|----------------------------------------------------------------------------------|--------------|
| 8 Gauge Plate Hinge Re-Enforcer                                                  | $\checkmark$ |
| *Solid 4" LVL Rail To Reduce Warping                                             | $\checkmark$ |
| Maintenance Free Laminated<br>Cladded Jambs                                      | <b>\</b>     |
| Patented Three-Point Sealing System for Ultimate Astragal Engineering            | $\checkmark$ |
| UV Stabilized PVC Door Lite Frame with<br>Co-Extruded Fins And Dry Glaze Sealant | <b>\</b>     |
| Energy Efficient Hard PVC Sweep with<br>Screw Cap Cover and Mohair Fins          | <b>\</b>     |
| Closed Cell Foam Weather Stripping<br>System                                     | <b>\</b>     |
| 43 Designer UV Protective Paint Colours                                          |              |
| 8 Craftsman Applied Woods Stains                                                 | $\checkmark$ |

\*Available for Fiberglass Panels only.

follow us on **f y G G and visit us at dorplex.com**