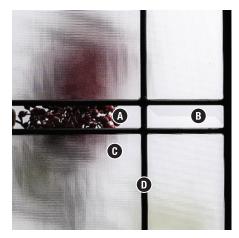

### AMBER

| AMBER GLASS DETAILS |               |  |  |  |
|---------------------|---------------|--|--|--|
| A                   | Clear Bevel   |  |  |  |
| В                   | Listral       |  |  |  |
| С                   | Grey Water    |  |  |  |
| D                   | Patina Caming |  |  |  |

Privacy Level

| 0 | 0 | 0 | 0 | 0 | 0 |   | 0 | 0 | 0  |
|---|---|---|---|---|---|---|---|---|----|
| 1 | 2 | 3 | 4 | 5 | 6 | 7 | 8 | 9 | 10 |