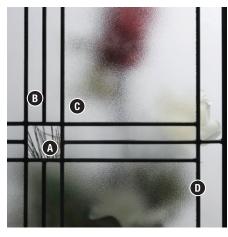

#### ALORA GLASS DETAILS

| А | Clear         |  |
|---|---------------|--|
| В | Listral       |  |
| С | Pinhead       |  |
| D | Patina Caming |  |

Privacy Level

|   |   | <i>.</i> |   |   |   |   |   |   |    |
|---|---|----------|---|---|---|---|---|---|----|
| Ο | Ο | Ο        | Ο | Ο | Ο |   | Ο | Ο | Ο  |
| 1 | 2 | 3        | 4 | 5 | 6 | 7 | 8 | 9 | 10 |