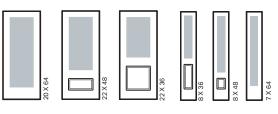

# NEW Custom Steel, and Fiberglass Entry Systems





# Create the Entryway of Your Dreams

### ALORA





#### ALORA GLASS DETAILS

| А | Clear         |  |
|---|---------------|--|
| В | Listral       |  |
| С | Pinhead       |  |
| D | Patina Caming |  |

Privacy Level

|   |   | <i>.</i> |   |   |   |   |   |   |    |
|---|---|----------|---|---|---|---|---|---|----|
| Ο | Ο | Ο        | Ο | Ο | Ο |   | Ο | Ο | Ο  |
| 1 | 2 | 3        | 4 | 5 | 6 | 7 | 8 | 9 | 10 |



#### ▼ ALORA STANDARD SIZES



▲ AVIVA STANDARD SIZES



### **AVIVA**



| AVIVA | GLASS DETAILS |  |
|-------|---------------|--|
| A     | Clear Bevel   |  |
| В     | Sparkolite    |  |
| С     | Oceana        |  |
| D     | Patina Caming |  |

Privacy Level





## Premium quality and performance you can count on!



### AMBER



| AMBER GLASS DETAILS |               |  |  |  |
|---------------------|---------------|--|--|--|
| A                   | Clear Bevel   |  |  |  |
| В                   | Listral       |  |  |  |
| С                   | Grey Water    |  |  |  |
| D                   | Patina Caming |  |  |  |

Privacy Level

| 0 | 0 | 0 | 0 | 0 | 0 |   | 0 | 0 | 0  |
|---|---|---|---|---|---|---|---|---|----|
| 1 | 2 | 3 | 4 | 5 | 6 | 7 | 8 | 9 | 10 |

### ARIA



| ARIA | GLASS DETAILS |  |
|------|----