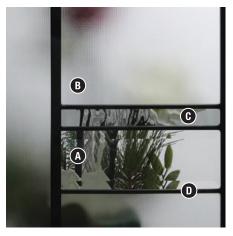

### ARIA

| ARIA | GLASS DETAILS |  |
|------|---------------|--|
| A    | Clear Glass   |  |
| В    | Sparkolite    |  |
| С    | Listral       |  |
| D    | Patina Caming |  |

Privacy Level  $\bigcirc 1$   $\bigcirc 2$   $\bigcirc 3$   $\bigcirc 4$   $\bigcirc 5$   $\bigcirc 6$   $\bigcirc 7$   $\bigcirc 8$   $\bigcirc 0$   $\bigcirc 1$   $\bigcirc 10$ 