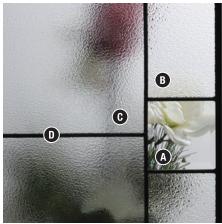

#### ALORA GLASS DETAILS

| А | Clear         |  |
|---|---------------|--|
| В | Listral       |  |
| С | Pinhead       |  |
| D | Patina Caming |  |

Privacy Level

|   |   | <i>.</i> |   |   |   |   |   |   |    |
|---|---|----------|---|---|---|---|---|---|----|
| Ο | Ο | Ο        | Ο | Ο | Ο |   | Ο | Ο | Ο  |
| 1 | 2 | 3        | 4 | 5 | 6 | 7 | 8 | 9 | 10 |