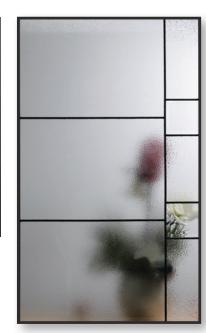

### ALORA

#### ALORA GLASS DETAILS

| А | Clear         |  |
|---|---------------|--|
| В | Listral       |  |
| С | Pinhead       |  |
| D | Patina Caming |  |

Privacy Level

|   |   | <i>.</i> |   |   |   |   |   |   |    |
|---|---|----------|---|---|---|---|---|---|----|
| Ο | Ο | Ο        | Ο | Ο | Ο |   | Ο | Ο | Ο  |
| 1 | 2 | 3        | 4 | 5 | 6 | 7 | 8 | 9 | 10 |