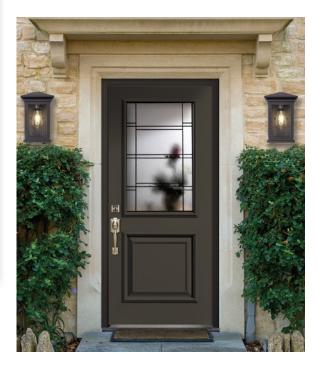

### ARIA

| ARIA | GLASS DETAILS |  |
|------|---------------|--|
| A    | Clear Glass   |  |
| В    | Sparkolite    |  |
| С    | Listral       |  |
| D    | Patina Caming |  |

Privacy Level  $\bigcirc 1$   $\bigcirc 2$   $\bigcirc 3$   $\bigcirc 4$   $\bigcirc 5$   $\bigcirc 6$   $\bigcirc 7$   $\bigcirc 8$   $\bigcirc 0$   $\bigcirc 1$   $\bigcirc 10$ 