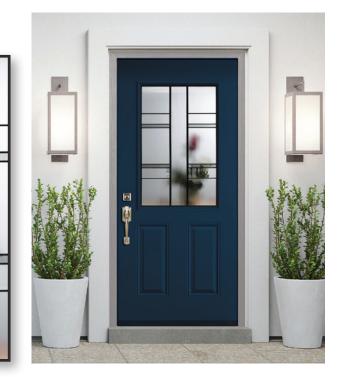

### ALORA

#### ALORA GLASS DETAILS

| А | Clear         |  |
|---|---------------|--|
| В | Listral       |  |
| С | Pinhead       |  |
| D | Patina Caming |  |

Privacy Level

|   |   | <i>.</i> |   |   |   |   |   |   |    |
|---|---|----------|---|---|---|---|---|---|----|
| Ο | Ο | Ο        | Ο | Ο | Ο |   | Ο | Ο | Ο  |
| 1 | 2 | 3        | 4 | 5 | 6 | 7 | 8 | 9 | 10 |